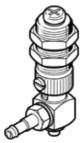

## Suction cup holder ESH-HD-2-PK Part number: 189236

with height compensator, vacuum connection at side, compensator secured by two hexagonal nuts.