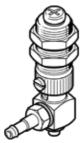

## Suction cup holder ESH-HD-1-PK Part number: 189234

with height compensator, vacuum connection at side, compensator secured by two hexagonal nuts.