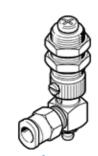

## Suction cup holder ESH-HD-1-QS Part number: 189233

with height compensator, vacuum connection at side, compensator secured by two hexagonal nuts.