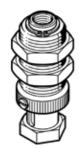

## Suction cup holder ESH-HC-5-G Part number: 189221

with height compensator, vacuum connection at top, compensator secured by two hexagonal nuts.