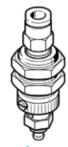

## Suction cup holder ESH-HC-1-QS Part number: 189213

with height compensator, vacuum connection at top, compensator secured by two hexagonal nuts.