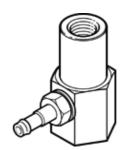

## Suction cup holder ESH-HB-4-PK Part number: 189210

without height compensator, vacuum connection at side.