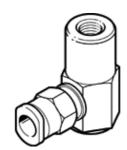

## Suction cup holder ESH-HB-4-QS Part number: 189209

**FESTO** 

without height compensator, vacuum connection at side.