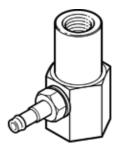

## Suction cup holder ESH-HB-3-PK Part number: 189208

without height compensator, vacuum connection at side.

## **Data sheet**

| Feature                                 | Value                                            |
|-----------------------------------------|--------------------------------------------------|
| Volume                                  | 0.313 cm3                                        |
| Assembly position                       | Vertical                                         |
| Design structure                        | Vacuum connection at side                        |
| Correlation to suction-cup holder       | Size 3                                           |
| Operating medium                        | Atmospheric air based on ISO 8573-1:2010 [7:-:-] |
| Corrosion resistance classification CRC | 1 - Low corrosion stress                         |
| PWIS conformity                         | VDMA24364-A1-L                                   |
| Ambient temperature                     | -10 60 °C                                        |
| Product weight                          | 27 g                                             |
| Mounting type                           | with internal (female) thread                    |
| suction cup mounting                    | M4                                               |
| Vacuum connection                       | PK-4                                             |
| Materials note                          | Conforms to RoHS                                 |
| Material seals                          | NBR                                              |
|                                         | Steel                                            |
| Material bracket                        | Aluminum                                         |
|                                         | Nickel-plated brass                              |
|                                         | POM                                              |
|                                         | Heat-treatment steel                             |
|                                         | High alloy steel                                 |