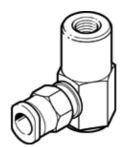

## Suction cup holder ESH-HB-3-QS Part number: 189207

without height compensator, vacuum connection at side.