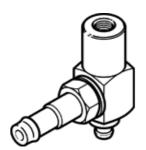

## Suction cup holder ESH-HB-2-PK Part number: 189206

**FESTO** 

without height compensator, vacuum connection at side.

## **Data sheet**

| Feature                                 | Value                                            |
|-----------------------------------------|--------------------------------------------------|
| Volume                                  | 0.188 cm3                                        |
| Assembly position                       | Vertical                                         |
| Design structure                        | Vacuum connection at side                        |
| Correlation to suction-cup holder       | Size 2                                           |
| Operating medium                        | Atmospheric air based on ISO 8573-1:2010 [7:-:-] |
| Corrosion resistance classification CRC | 1 - Low corrosion stress                         |
| PWIS conformity                         | VDMA24364-A1-L                                   |
| Ambient temperature                     | -10 60 °C                                        |
| Product weight                          | 11 g                                             |
| Mounting type                           | with internal (female) thread                    |
| suction cup mounting                    | Diameter 4 mm                                    |
| Vacuum connection                       | PK-4                                             |
| Materials note                          | Conforms to RoHS                                 |
| Material seals                          | NBR                                              |
|                                         | Steel                                            |
| Material bracket                        | Aluminum                                         |
|                                         | Nickel-plated brass                              |
|                                         | POM                                              |
|                                         | Heat-treatment steel                             |
|                                         | High alloy steel                                 |