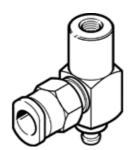

## Suction cup holder ESH-HB-2-QS Part number: 189205

**FESTO** 

without height compensator, vacuum connection at side.

## **Data sheet**

| Feature                                 | Value                                            |
|-----------------------------------------|--------------------------------------------------|
| Volume                                  | 0.418 cm3                                        |
| Assembly position                       | Vertical                                         |
| Design structure                        | Vacuum connection at side                        |
| Correlation to suction-cup holder       | Size 2                                           |
| Operating medium                        | Atmospheric air based on ISO 8573-1:2010 [7:-:-] |
| Corrosion resistance classification CRC | 1 - Low corrosion stress                         |
| PWIS conformity                         | VDMA24364-A1-L                                   |
| Ambient temperature                     | 0 60 °C                                          |
| Product weight                          | 13 g                                             |
| Mounting type                           | with internal (female) thread                    |
| suction cup mounting                    | Diameter 4 mm                                    |
| Vacuum connection                       | QS-6                                             |
| Materials note                          | Conforms to RoHS                                 |
| Material seals                          | NBR                                              |
|                                         | Steel                                            |
| Material bracket                        | Aluminum                                         |
|                                         | Nickel-plated brass                              |
|                                         | POM                                              |
|                                         | Heat-treatment steel                             |
|                                         | High alloy steel                                 |