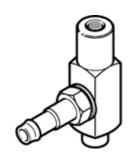

## Suction cup holder ESH-HB-1-PK Part number: 189204

**FESTO** 

without height compensator, vacuum connection at side.

## **Data sheet**

| Feature                                 | Value                                            |
|-----------------------------------------|--------------------------------------------------|
| Volume                                  | 0.108 cm3                                        |
| Assembly position                       | Vertical                                         |
| Design structure                        | Vacuum connection at side                        |
| Correlation to suction-cup holder       | Size 1                                           |
| Operating medium                        | Atmospheric air based on ISO 8573-1:2010 [7:-:-] |
| Corrosion resistance classification CRC | 1 - Low corrosion stress                         |
| PWIS conformity                         | VDMA24364-A1-L                                   |
| Ambient temperature                     | -10 60 °C                                        |
| Product weight                          | 4 g                                              |
| Mounting type                           | with internal (female) thread                    |
| suction cup mounting                    | Diameter 3 mm                                    |
| Vacuum connection                       | PK-3                                             |
| Materials note                          | Conforms to RoHS                                 |
| Material seals                          | NBR                                              |
|                                         | Steel                                            |
| Material bracket                        | Aluminum                                         |
|                                         | Nickel-plated brass                              |
|                                         | POM                                              |
|                                         | Heat-treatment steel                             |
|                                         | High alloy steel                                 |