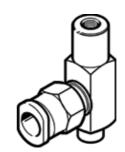

## Suction cup holder ESH-HB-1-QS Part number: 189203

**FESTO** 

without height compensator, vacuum connection at side.