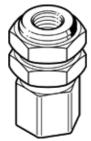

## Suction cup holder ESH-HA-6-G Part number: 189202

without height compensator, vacuum connection at top, compensator secured by two hexagonal nuts.