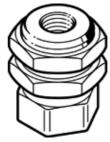

## Suction cup holder ESH-HA-5-G Part number: 189201

without height compensator, vacuum connection at top, compensator secured by two hexagonal nuts.