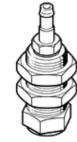

## Suction cup holder ESH-HA-4-PK Part number: 189200

without height compensator, vacuum connection at top, compensator secured by two hexagonal nuts.