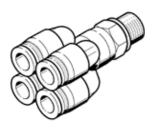

## Multiple distributor QSQ-G1/8-6 Part number: 186222

**FESTO** 

360° orientable, 4 outlets.