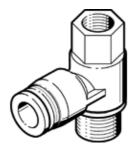

## Push-in T-fitting QSTF-G3/8-8 Part number: 186204

360° orientable, male and female thread with external hexagon.