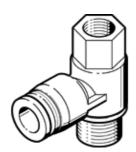

## Push-in T-fitting QSTF-G1/8-8 Part number: 186202

 $360^{\circ}$  orientable, male and female thread with external hexagon.