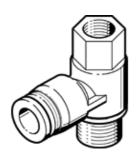

## Push-in T-fitting QSTF-G1/8-4 Part number: 186199

 $360^{\circ}$  orientable, male and female thread with external hexagon.