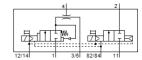

## Vacuum generator CPV10-M1H-VI70-2GLS-M7 Part number: 185865 Classic - do not use for new projects

With ejector pulse

Modern alternatives can be found by entering the first four characters of the type code in the search field.

## **Data sheet**

| Feature                                 | Value                                                                       |
|-----------------------------------------|-----------------------------------------------------------------------------|
| Nominal size, Laval nozzle              | 0.7 mm                                                                      |
| Assembly position                       | Any                                                                         |
| Ejector characteristic                  | High vacuum                                                                 |
| Working pressure                        | 2 10 bar                                                                    |
| Max. vacuum                             | 85 %                                                                        |
| Operating medium                        | Compressed air in accordance with ISO8573-1:2010 [7:4:4]                    |
| Note on operating and pilot medium      | Lubricated operation possible (subsequently required for further operation) |
| Corrosion resistance classification CRC | 1 - Low corrosion stress                                                    |
| PWIS conformity                         | VDMA24364-B1/B2-L                                                           |
| Medium temperature                      | 0 50 °C                                                                     |
| Ambient temperature                     | 0 50 °C                                                                     |
| Product weight                          | 25 g                                                                        |
| Electrical connection                   | Plug                                                                        |
| Mounting type                           | with through hole                                                           |
| Pneumatic connection, port 1            | Subbase                                                                     |
| Pneumatic connection, port 3            | Subbase                                                                     |
| Vacuum connection                       | M7                                                                          |
| Materials note                          | Conforms to RoHS                                                            |
| Material housing                        | Aluminum die cast                                                           |