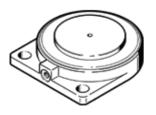

## Clamping module EV-40-5 Part number: 184857

With reset function

## **Data sheet**

| Feature                        | Value                                                    |
|--------------------------------|----------------------------------------------------------|
| Stroke                         | 5 mm                                                     |
| Clamping surface               | Ø 40                                                     |
| Assembly position              | Any                                                      |
| Mode of operation              | single-acting                                            |
| Operating pressure MPa         | <= 0.6 MPa                                               |
| Working pressure               | <= 6 bar                                                 |
| Operating pressure             | <= 87 psi                                                |
| Operating medium               | Compressed air in accordance with ISO8573-1:2010 [7:-:-] |
| PWIS conformity                | VDMA24364-B1/B2-L                                        |
| RSBP classification to CD-0033 | F5                                                       |
| Ambient temperature            | -10 40 °C                                                |
| Product weight                 | 52 g                                                     |
| Mounting type                  | with through hole                                        |
| Pneumatic connection           | M3                                                       |
| Material housing               | Aluminum die cast                                        |
| Material membrane              | TPE-U(PU)                                                |