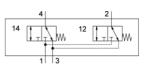

## Front panel valve SV/O-3-PK-3X2 Part number: 184135

## **Data sheet**

| Feature                      | Value                                                    |
|------------------------------|----------------------------------------------------------|
| Valve function               | 2x3/2 closed, monostable                                 |
| Standard nominal flow rate   | 70 l/min                                                 |
| Working pressure             | 0 8 bar                                                  |
| Type of reset                | mechanical spring                                        |
| Nominal size                 | 2.5 mm                                                   |
| Sealing principle            | soft                                                     |
| Assembly position            | Any                                                      |
| Type of piloting             | direct                                                   |
| Flow direction               | non reversible                                           |
| Operating medium             | Compressed air in accordance with ISO8573-1:2010 [7:-:-] |
| PWIS conformity              | VDMA24364-B1/B2-L                                        |
| Ambient temperature          | -10 60 °C                                                |
| Product weight               | 34 g                                                     |
| Mounting type                | with through hole                                        |
| Pneumatic connection, port 1 | РК-3                                                     |
| Pneumatic connection, port 2 | PK-3                                                     |
| Material seals               | NBR                                                      |