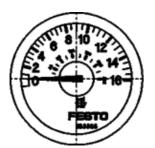

## Pressure gauge MA-23-16-R1/8 Part number: 183898

**FESTO** 

With display unit in bar and psi.

## **Data sheet**

| Feature                            | Value                       |
|------------------------------------|-----------------------------|
| Indicating range [bar]             | 0 16 bar                    |
| Display range                      | 0 232 psi                   |
| Nominal size of pressure gauge     | 23                          |
| Design structure                   | Bourdon-tube pressure gauge |
| Mounting type                      | Line installation           |
| Operating medium                   | Inert gases                 |
|                                    | Neutral fluids              |
| Operating pressure MPa             | 0 1.6 MPa                   |
| Working pressure                   | 0 16 bar                    |
| Operating pressure                 | 0 232 psi                   |
| Alternating load factor            | 0.6                         |
| Measurement accuracy class         | 4                           |
| Protection class                   | IP44                        |
| Medium temperature                 | -20 60 °C                   |
| Ambient temperature                | -20 60 °C                   |
| PWIS conformity                    | VDMA24364-B1/B2-L           |
| Materials note                     | Conforms to RoHS            |
| Position of connection             | Rear side central           |
| Pneumatic connection               | R1/8                        |
| Materials in contact with media    | Brass                       |
| Material of threaded plug          | Brass                       |
| Material housing                   | Brass                       |
| Material screen                    | PC                          |
| Housing color                      | Black                       |
| Product weight                     | 27 g                        |
| Note on operating and pilot medium | No acetylene                |
|                                    | No oxygen                   |
| Scale                              | Double scale                |
|                                    | Bar (external)              |
|                                    | psi (inner)                 |