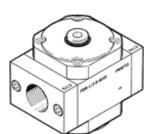

## Branching module FRM-1-D-MAXI-NPT Part number: 173931

Classic - do not use for new projects

Pneumatic manifold with 4 connections. Modern alternatives can be found by entering the first four characters of the type code in the search field.