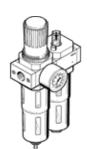

## Service unit FRC-1-D-MAXI-NPT

Part number: 173884 Classic - do not use for new projects

Filter/regulator/lubricator combination,  $\,40\,\,\mu m$  filter, with metal bowl guard. With manual condensate drain.