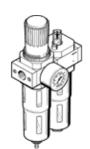

## Service unit FRC-3/4-D-MAXI-A-NPT Part number: 173877 Classic - do not use for new projects

Filter/regulator/lubricator combination, 40  $\mu m$  filter, with metal bowl guard. With automatic condensate drain.