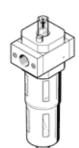

## Lubricator LOE-1/2-D-MIDI-NPT Part number: 173824 Classic - do not use for new projects

With metal bowl guard.

Modern alternatives can be found by entering the first four characters of the type code in the search field.

## **Data sheet**

| Feature                                   | Value                                                    |
|-------------------------------------------|----------------------------------------------------------|
| Max. oil capacity                         | 110 cm3                                                  |
| Bowl guard                                | Metal bowl guard                                         |
| Working pressure                          | 16 bar                                                   |
| Minimum flow rate for lubricator function | 8 l/min                                                  |
| Standard nominal flow rate                | 6,100 l/min                                              |
| Operating medium                          | Compressed air in accordance with ISO8573-1:2010 [7:4:4] |
|                                           | Inert gases                                              |
| Note on operating and pilot medium        | Lubricated operation not possible                        |
| PWIS conformity                           | VDMA24364-B1/B2-L                                        |
| Air purity class at output                | Compressed air in accordance with ISO8573-1:2010 [7:4:-] |
|                                           | Inert gases                                              |
| Medium temperature                        | -10 60 °C                                                |
| Ambient temperature                       | -10 60 °C                                                |
| Mounting type                             | with accessories                                         |
| Pneumatic connection, port 1              | 1/2 NPT                                                  |
| Pneumatic connection, port 2              | 1/2 NPT                                                  |
| Materials note                            | Conforms to RoHS                                         |
| Material bowl                             | PC                                                       |