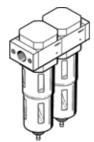

## Fine filter combination LFMBA-1-D-MAXI-A-NPT

Part number: 173755 Classic - do not use for new projects

Micro filter 1  $\mu m$  for prefiltration and micro filter 0.01  $\mu m,$  with metal bowl guard.

## **Data sheet**

| Feature                      | Value                                                    |
|------------------------------|----------------------------------------------------------|
| Size                         | Maxi                                                     |
| Series                       | D                                                        |
| Assembly position            | Vertical                                                 |
| Grade of filtration          | 0.01 µm                                                  |
| Filter efficiency            | 99.9999 %                                                |
| Condensate drain             | fully automatic                                          |
| Bowl guard                   | Metal bowl guard                                         |
| Working pressure             | 1.5 12 bar                                               |
| Operating medium             | Compressed air in accordance with ISO8573-1:2010 [6:8:4] |
|                              | Inert gases                                              |
| PWIS conformity              | VDMA24364-B1/B2-L                                        |
| Air purity class at output   | Compressed air in accordance with ISO8573-1:2010 [1:7:2] |
|                              | Inert gases                                              |
| Medium temperature           | 1.5 60 °C                                                |
| Residual oil content         | 0.01 mg/m3                                               |
| Ambient temperature          | -10 60 °C                                                |
| Mounting type                | Line installation                                        |
|                              | with accessories                                         |
| Pneumatic connection, port 1 | 1 NPT                                                    |
| Pneumatic connection, port 2 | 1 NPT                                                    |
| Materials note               | Conforms to RoHS                                         |
| Material filter              | Boron silicate fiber                                     |
| Material housing             | Zinc die-casting                                         |
| Material bowl                | PC                                                       |