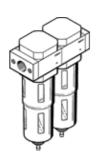

## Fine filter combination LFMBA-1-D-MAXI-NPT

Part number: 173754 Classic - do not use for new projects

Micro filter 1  $\mu m$  for prefiltration and micro filter 0.01  $\mu m,$  with metal bowl guard.