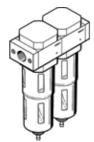

## **Fine filter combination LFMBA-3/4-D-MAXI-A-NPT** Part number: 173753 Classic - do not use for new projects

Micro filter 1  $\mu m$  for prefiltration and micro filter 0.01  $\mu m,$  with metal bowl guard.

## **Data sheet**

| Feature                      | Value                                                    |
|------------------------------|----------------------------------------------------------|
| Size                         | Maxi                                                     |
| Series                       | D                                                        |
| Assembly position            | Vertical                                                 |
| Grade of filtration          | 0.01 µm                                                  |
| Filter efficiency            | 99.9999 %                                                |
| Condensate drain             | fully automatic                                          |
| Bowl guard                   | Metal bowl guard                                         |
| Working pressure             | 1.5 12 bar                                               |
| Operating medium             | Compressed air in accordance with ISO8573-1:2010 [6:8:4] |
|                              | Inert gases                                              |
| PWIS conformity              | VDMA24364-B1/B2-L                                        |
| Air purity class at output   | Compressed air in accordance with ISO8573-1:2010 [1:7:2] |
|                              | Inert gases                                              |
| Medium temperature           | 1.5 60 °C                                                |
| Residual oil content         | 0.01 mg/m3                                               |
| Ambient temperature          | -10 60 °C                                                |
| Mounting type                | Line installation                                        |
|                              | with accessories                                         |
| Pneumatic connection, port 1 | 3/4 NPT                                                  |
| Pneumatic connection, port 2 | 3/4 NPT                                                  |
| Materials note               | Conforms to RoHS                                         |
| Material filter              | Boron silicate fiber                                     |
| Material housing             | Zinc die-casting                                         |
| Material bowl                | PC                                                       |