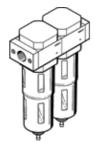

## **Fine filter combination LFMBA-1/2-D-MIDI-A-NPT** Part number: 173749 Classic - do not use for new projects

Micro filter 1  $\mu m$  for prefiltration and micro filter 0.01  $\mu m,$  with metal bowl guard.

## **Data sheet**

| Feature                      | Value                                                    |
|------------------------------|----------------------------------------------------------|
| Size                         | Midi                                                     |
| Series                       | D                                                        |
| Assembly position            | Vertical                                                 |
| Grade of filtration          | 0.01 μm                                                  |
| Filter efficiency            | 99.9999 %                                                |
| Condensate drain             | fully automatic                                          |
| Bowl guard                   | Metal bowl guard                                         |
| Working pressure             | 1.5 12 bar                                               |
| Operating medium             | Compressed air in accordance with ISO8573-1:2010 [6:8:4] |
|                              | Inert gases                                              |
| PWIS conformity              | VDMA24364-B1/B2-L                                        |
| Air purity class at output   | Compressed air in accordance with ISO8573-1:2010 [1:7:2] |
|                              | Inert gases                                              |
| Medium temperature           | 1.5 60 °C                                                |
| Residual oil content         | 0.01 mg/m3                                               |
| Ambient temperature          | -10 60 °C                                                |
| Mounting type                | Line installation                                        |
|                              | with accessories                                         |
| Pneumatic connection, port 1 | 1/2 NPT                                                  |
| Pneumatic connection, port 2 | 1/2 NPT                                                  |
| Materials note               | Conforms to RoHS                                         |
| Material filter              | Boron silicate fiber                                     |
| Material housing             | Zinc die-casting                                         |
| Material bowl                | PC                                                       |