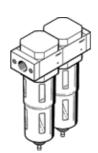

## Fine filter combination LFMBA-3/8-D-MINI-NPT Part number: 173744 Classic - do not use for new projects

Micro filter 1  $\mu m$  for prefiltration and micro filter 0.01  $\mu m,$  with metal bowl guard.