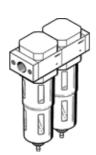

## Fine filter combination LFMBA-1/4-D-MINI-NPT Part number: 173742 Classic - do not use for new projects

Micro filter 1  $\mu m$  for prefiltration and micro filter 0.01  $\mu m,$  with metal bowl guard.