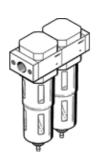

## Fine filter combination LFMBA-1/8-D-MINI-A-NPT Part number: 173741 Classic - do not use for new projects

Micro filter 1  $\mu m$  for prefiltration and micro filter 0.01  $\mu m,$  with metal bowl guard.