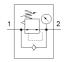

## **Data sheet**

| Feature                            | Value                                                            |
|------------------------------------|------------------------------------------------------------------|
| Size                               | Maxi                                                             |
| Series                             | D                                                                |
| Assembly position                  | Any                                                              |
| Controller function                | Output pressure constant                                         |
| Working pressure                   | 16 bar                                                           |
| Max. pressure hysteresis           | 0.4 bar                                                          |
| Standard nominal flow rate         | 11,500 l/min                                                     |
| Operating medium                   | Compressed air in accordance with ISO8573-1:2010 [7:4:4]         |
|                                    | Inert gases                                                      |
| Note on operating and pilot medium | Lubricated operation possible (subsequently required for further |
|                                    | operation)                                                       |
| PWIS conformity                    | VDMA24364-B1/B2-L                                                |
| Air purity class at output         | Compressed air in accordance with ISO8573-1:2010 [7:4:4]         |
|                                    | Inert gases                                                      |
| Medium temperature                 | -10 60 °C                                                        |
| Ambient temperature                | -10 60 °C                                                        |
| Product weight                     | 800 g                                                            |
| Mounting type                      | Front panel installation                                         |
|                                    | Line installation                                                |
|                                    | Optional                                                         |
| Pneumatic connection, port 1       | 1 NPT                                                            |
| Pneumatic connection, port 2       | 1 NPT                                                            |
| Materials note                     | Conforms to RoHS                                                 |
| Material seals                     | NBR                                                              |
| Material housing                   | Zinc die-casting                                                 |