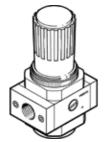

## **Pressure regulator LR-3/4-D-O-MIDI-NPT** Part number: 173665 Classic - do not use for new projects

Part number: 173665 Classic - do not use for new projects With threaded connection plate, without pressure gauge Modern alternatives can be found by entering the first four characters of the type code in the search field.