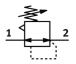

## **Pressure regulator LR-3/8-D-O-MIDI-NPT** Part number: 173657 Classic - do not use for new projects

Part number: 173657 Classic - do not use for new projects With threaded connection plate, without pressure gauge Modern alternatives can be found by entering the first four characters of the type code in the search field.

## **Data sheet**

| Feature                                 | Value                                                            |
|-----------------------------------------|------------------------------------------------------------------|
| Size                                    | Midi                                                             |
| Series                                  | D                                                                |
| Operating medium                        | Compressed air in accordance with ISO8573-1:2010 [7:4:4]         |
|                                         | Inert gases                                                      |
| Note on operating and pilot medium      | Lubricated operation possible (subsequently required for further |
|                                         | operation)                                                       |
| Corrosion resistance classification CRC | 2 - Moderate corrosion stress                                    |
| PWIS conformity                         | VDMA24364-B1/B2-L                                                |
| Air purity class at output              | Compressed air in accordance with ISO8573-1:2010 [7:4:4]         |
|                                         | Inert gases                                                      |
| Pneumatic connection, port 1            | 3/8 NPT                                                          |
| Pneumatic connection, port 2            | 3/8 NPT                                                          |
| Materials note                          | Conforms to RoHS                                                 |