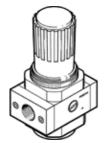

## **Pressure regulator LR-3/8-D-O-MIDI-NPT** Part number: 173657 Classic - do not use for new projects

Part number: 173657 Classic - do not use for new projects With threaded connection plate, without pressure gauge Modern alternatives can be found by entering the first four characters of the type code in the search field.

## **Data sheet**

| Feature                                 | Value                                                            |
|-----------------------------------------|------------------------------------------------------------------|
| Size                                    | Midi                                                             |
| Series                                  | D                                                                |
| Operating medium                        | Compressed air in accordance with ISO8573-1:2010 [7:4:4]         |
|                                         | Inert gases                                                      |
| Note on operating and pilot medium      | Lubricated operation possible (subsequently required for further |
|                                         | operation)                                                       |
| Corrosion resistance classification CRC | 2 - Moderate corrosion stress                                    |
| PWIS conformity                         | VDMA24364-B1/B2-L                                                |
| Air purity class at output              | Compressed air in accordance with ISO8573-1:2010 [7:4:4]         |
|                                         | Inert gases                                                      |
| Pneumatic connection, port 1            | 3/8 NPT                                                          |
| Pneumatic connection, port 2            | 3/8 NPT                                                          |
| Materials note                          | Conforms to RoHS                                                 |