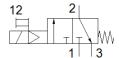

## start valve HEE-1/8-D-MINI-24 Part number: 165068 Classic - do not use for new projects

Used in conjunction with service units. Modern alternatives can be found by entering the first four characters of the type code in the search field.