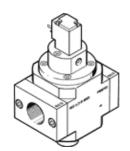

## start valve HEE-1/8-D-MINI-24 Part number: 165068 Classic - do not use for new projects

Used in conjunction with service units. Modern alternatives can be found by entering the first four characters of the type code in the search field.