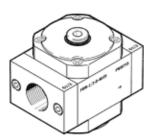

## Branching module FRM-3/8-D-MINI Part number: 164951 Classic - do not use for new projects

Pneumatic manifold with 4 connections.

**FESTO** 