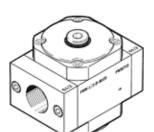

## Branching module FRM-1/8-D-MINI Part number: 164949 Classic - do not use for new projects

Pneumatic manifold with 4 connections. Modern alternatives can be found by entering the first four characters of the type code in the search field.