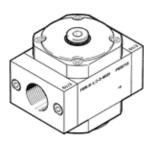

## Branching module FRM-H-3/8-D-MIDI Part number: 162791 Classic - do not use for new projects

Pneumatic manifold with 4 connections.

**FESTO** 