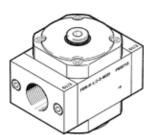

## Branching module FRM-H-1/4-D-MINI Part number: 162789 Classic - do not use for new projects

Pneumatic manifold with 4 connections. Modern alternatives can be found by entering the first four characters of the type code in the search field.

## **Data sheet**

| Feature                                                | Value                                                    |
|--------------------------------------------------------|----------------------------------------------------------|
| Assembly position                                      | Any                                                      |
| Design structure                                       | Branching module                                         |
| Working pressure                                       | 0.15 16 bar                                              |
| Standard nominal flow rate in main flow direction 1->2 | 2,000 l/min                                              |
| Operating medium                                       | Compressed air in accordance with ISO8573-1:2010 [7:-:-] |
|                                                        | Inert gases                                              |
| Corrosion resistance classification CRC                | 2 - Moderate corrosion stress                            |
| PWIS conformity                                        | VDMA24364-B1/B2-L                                        |
| Storage temperature                                    | -10 60 °C                                                |
| Air purity class at output                             | Compressed air in accordance with ISO8573-1:2010 [7:-:-] |
|                                                        | Inert gases                                              |
| Medium temperature                                     | -10 60 °C                                                |
| Ambient temperature                                    | -10 60 °C                                                |
| Product weight                                         | 324 g                                                    |
| Pneumatic connection, port 1                           | G1/4                                                     |
| Pneumatic connection, port 2                           | G1/4                                                     |
| Pneumatic connection, port 3                           | G1/4                                                     |
| Pneumatic connection, port 4                           | G1/4                                                     |
| Materials note                                         | Conforms to RoHS                                         |
| Material housing                                       | Aluminum die cast                                        |