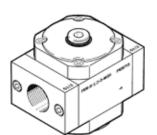

## Branching module FRM-H-1/8-D-MINI Part number: 162788 Classic - do not use for new projects

Pneumatic manifold with 4 connections. Modern alternatives can be found by entering the first four characters of the type code in the search field.