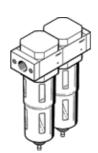

## Fine filter combination LFMBA-1-D-MAXI-A

Part number: 162673 Classic - do not use for new projects

Micro filter 1  $\mu m$  for prefiltration and micro filter 0.01  $\mu m,$  with metal bowl guard.

Modern alternatives can be found by entering the first four characters of the type code in the search field.