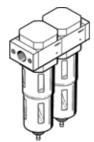

## Fine filter combination LFMBA-3/4-D-MIDI Part number: 162663 Classic - do not use for new projects

Micro filter 1  $\mu m$  for prefiltration and micro filter 0.01  $\mu m,$  with metal bowl guard.

Modern alternatives can be found by entering the first four characters of the type code in the search field.