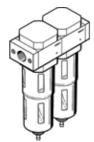

## Fine filter combination LFMBA-3/8-D-MIDI Part number: 162661 Classic - do not use for new projects

Micro filter 1  $\mu m$  for prefiltration and micro filter 0.01  $\mu m,$  with metal bowl guard.

Modern alternatives can be found by entering the first four characters of the type code in the search field.