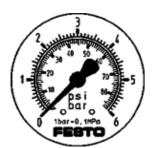

## Precision flanged pressure gauge FMAP-63-6-1/4-EN Part number: 161130

**FESTO** 

With display unit in bar and psi.

## **Data sheet**

| Feature                            | Value                       |  |
|------------------------------------|-----------------------------|--|
| Indicating range [bar]             | 0 6 bar                     |  |
| Display range                      | 1 87 psi                    |  |
| Conforms to standard               | EN 837-1                    |  |
| Nominal size of pressure gauge     | 63                          |  |
| Design structure                   | Bourdon-tube pressure gauge |  |
| Mounting type                      | Front panel installation    |  |
| Operating medium                   | Inert gases                 |  |
|                                    | Neutral fluids              |  |
| Operating pressure MPa             | 0 0.6 MPa                   |  |
| Working pressure                   | 0 6 bar                     |  |
| Operating pressure                 | 0 87 psi                    |  |
| Alternating load factor            | 0.66                        |  |
| Measurement accuracy class         | 1                           |  |
| Protection class                   | IP43                        |  |
| Medium temperature                 | -20 60 °C                   |  |
| Ambient temperature                | -20 60 °C                   |  |
| PWIS conformity                    | VDMA24364-B1/B2-L           |  |
| Materials note                     | Conforms to RoHS            |  |
| Position of connection             | Rear side central           |  |
| Pneumatic connection               | G1/4                        |  |
| Materials in contact with media    | Brass                       |  |
| Material of threaded plug          | Brass                       |  |
| Material housing                   | ABS                         |  |
| Material screen                    | SAN                         |  |
| Material mounting ring             | Steel                       |  |
| Housing color                      | Black                       |  |
| Product weight                     | 120 g                       |  |
| Note on operating and pilot medium | No acetylene                |  |
|                                    | No oxygen                   |  |
| Scale                              | Double scale                |  |
|                                    | Bar (external)              |  |
|                                    | psi (inner)                 |  |