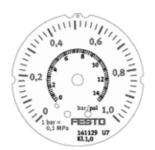

## Precision flanged pressure gauge FMAP-63-1-1/4-EN Part number: 161129

**FESTO** 

With display unit in bar and psi.

## **Data sheet**

| Feature                            | Value                       |  |
|------------------------------------|-----------------------------|--|
| Indicating range [bar]             | 0 1 bar                     |  |
| Display range                      | 0 14.5 psi                  |  |
| Conforms to standard               | EN 837-1                    |  |
| Nominal size of pressure gauge     | 63                          |  |
| Design structure                   | Bourdon-tube pressure gauge |  |
| Mounting type                      | Front panel installation    |  |
| Operating medium                   | Inert gases                 |  |
|                                    | Neutral fluids              |  |
| Operating pressure MPa             | 0 0.1 MPa                   |  |
| Working pressure                   | 0 1 bar                     |  |
| Operating pressure                 | 0 14.5 psi                  |  |
| Alternating load factor            | 0.66                        |  |
| Measurement accuracy class         | 1                           |  |
| Protection class                   | IP43                        |  |
| Medium temperature                 | -20 60 °C                   |  |
| Ambient temperature                | -20 60 °C                   |  |
| PWIS conformity                    | VDMA24364-B1/B2-L           |  |
| Materials note                     | Conforms to RoHS            |  |
| Position of connection             | Rear side central           |  |
| Pneumatic connection               | G1/4                        |  |
| Materials in contact with media    | Brass                       |  |
| Material of threaded plug          | Brass                       |  |
| Material housing                   | ABS                         |  |
| Material screen                    | SAN                         |  |
| Material mounting ring             | Steel                       |  |
| Housing color                      | Black                       |  |
| Product weight                     | 120 g                       |  |
| Note on operating and pilot medium | No acetylene                |  |
|                                    | No oxygen                   |  |
| Scale                              | Double scale                |  |
|                                    | Bar (external)              |  |
|                                    | psi (inner)                 |  |