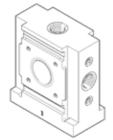

## Branching module PMBL-186-HP3-H Part number: 1609073

## **Data sheet**

| Feature                                      | Value                                                    |
|----------------------------------------------|----------------------------------------------------------|
| Nominal diameter DN                          | 54                                                       |
| Series                                       | L                                                        |
| Assembly position                            | Any                                                      |
| Design structure                             | Branching module                                         |
| Operating pressure MPa                       | 0 5 MPa                                                  |
| Working pressure                             | 0 50 bar                                                 |
| CE symbol (see declaration of conformity)    | according to EU printing device guideline                |
| UKCA marking (see declaration of conformity) | UK regulation for pressure equipment                     |
| Operating medium                             | Compressed air in accordance with ISO8573-1:2010 [-:-:-] |
| Corrosion resistance classification CRC      | 2 - Moderate corrosion stress                            |
| PWIS conformity                              | VDMA24364 zone III                                       |
| Storage temperature                          | -10 60 °C                                                |
| Food-safe                                    | See Supplementary material information                   |
| Medium temperature                           | 5 60 °C                                                  |
| Ambient temperature                          | 5 60 °C                                                  |
| Pneumatic connection, port 3                 | G1                                                       |
| Pneumatic connection, port 4                 | G1                                                       |
| Materials note                               | Conforms to RoHS                                         |
| Material seals                               | NBR                                                      |
| Material housing                             | Wrought Aluminum alloy                                   |